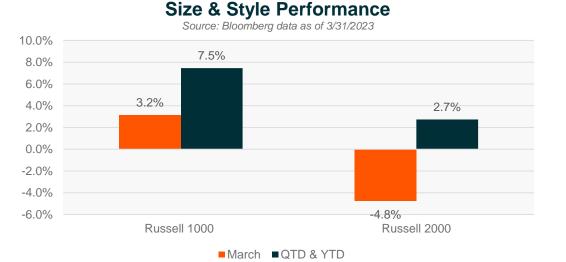

### Relative PE Ratios S&P 500 Relative to the MSCI ACWI





#### **Growth and Value** Source: Bloomberg data as of 3/31/2023



### S&P 500 Sector Performance

Source: Bloomberg data as of 3/31/2023





by Mirae Asset







#### Disclaimer

Investing involves risk, including the possible loss of principal.

Index returns are for illustrative purposes only and do not represent actual fund performance. Indices are unmanaged and do not include the effect of fees, expenses or sales charges. One cannot invest directly in an index. Past performance does not guarantee future results.

This material represents an assessment of the market environment at a specific point in time and is not intended to be a forecast of future events, or a guarantee of future results. This information is not intended to be individual or personalized investment or tax advic