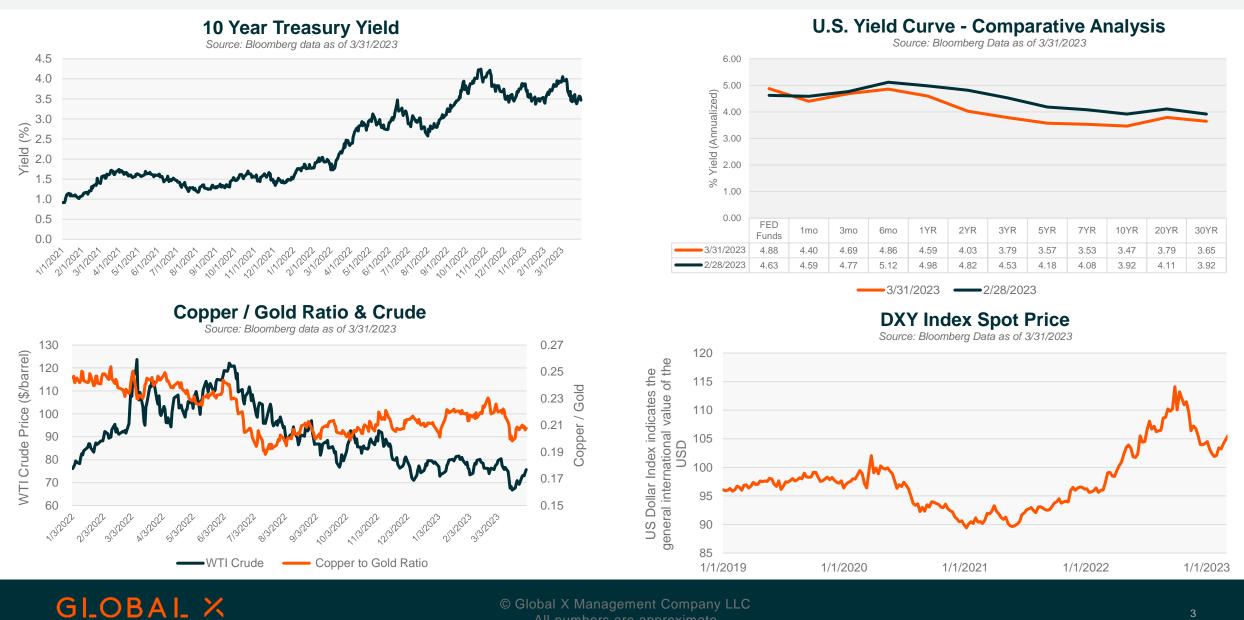

### Relative PE Ratios S&P 500 Relative to the MSCI ACWI





#### **Growth and Value** Source: Bloomberg data as of 3/31/2023



### S&P 500 Sector Performance

Source: Bloomberg data as of 3/31/2023





by Mirae Asset







#### Disclaimer

Investing involves risk, including the possible loss of principal.

Index returns are for illustrative purposes only and do not represent actual fund performance. Indices are unmanaged and do not include the effect of fees, expenses or sales charges. One cannot invest directly in an index. Past performance does not guarantee future results.

This material represents an assessment of the market environment at a specific point in time and is not intended to be a forecast of future events, or a guarantee of future results. This information is not intended to be individual or personalized investment or tax advice and should not be used for trading purposes. Please consult a financial advisor or tax professional for more information regarding your investment and/or tax si