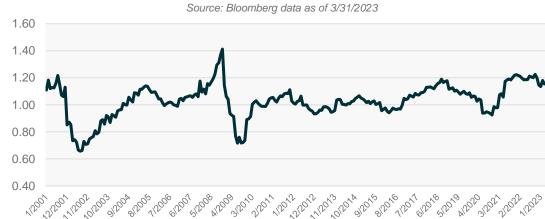

### Relative PE Ratios S&P 500 Relative to the MSCI ACWI





#### **Growth and Value** Source: Bloomberg data as of 3/31/2023



### S&P 500 Sector Performance

Source: Bloomberg data as of 3/31/2023





by Mirae Asset







#### Disclaimer

Investing involves risk, including the possible loss of principal.

Index returns are for illustrative purposes only and do not represent actual fund performance. Indices are unmanaged and do not include the effect of fees, expenses or sales charges. One cannot invest directly in an index. Past performance does not guarantee future results.

This material represents an assessment of the market environment at a specific point in time and is not intended to be a forecast of future events, or a guarantee of future results. This information is not intended to be individual or personalized investment or tax adv