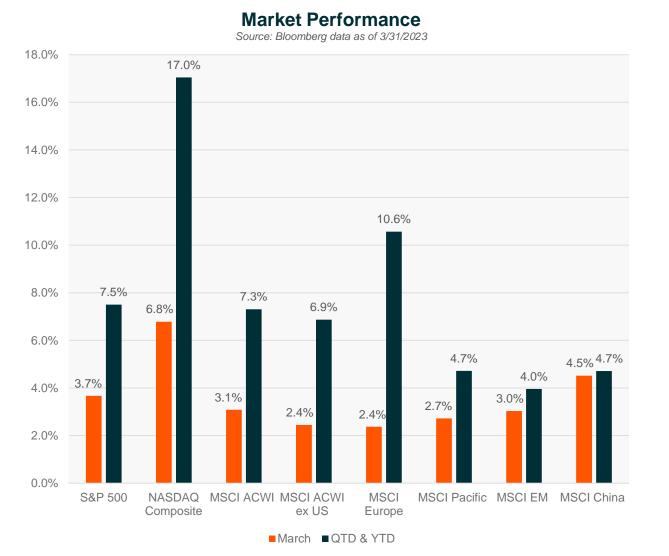

### S&P 500 Sector Performance

Source: Bloomberg data as of 3/31/2023

by Mirae Asset