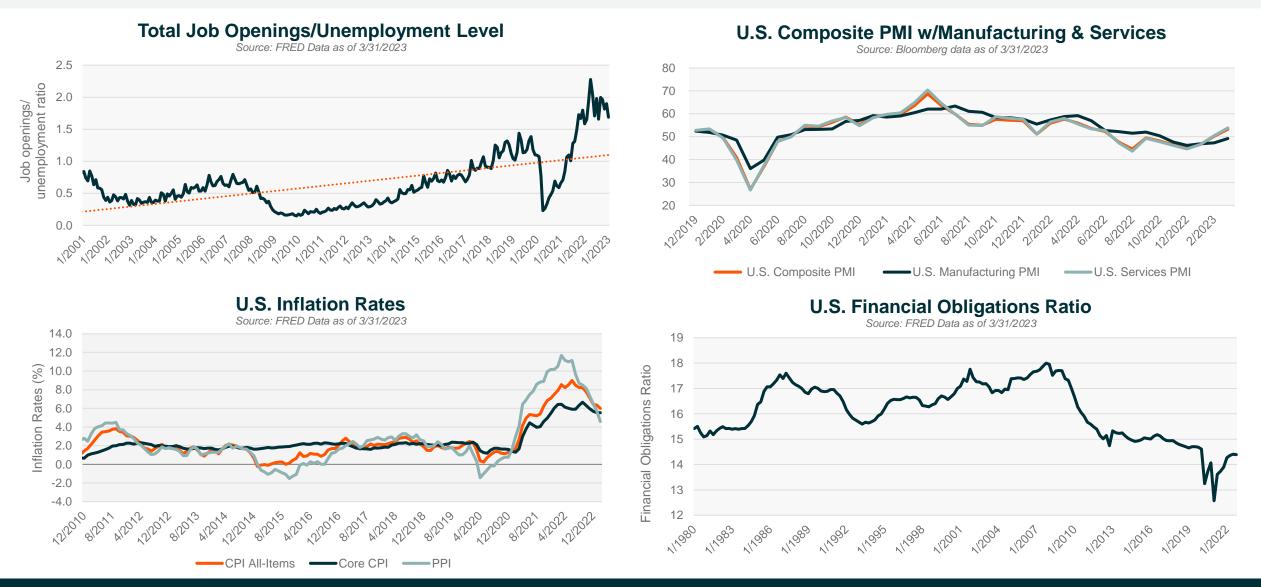

### Relative PE Ratios S&P 500 Relative to the MSCI ACWI





#### **Growth and Value** Source: Bloomberg data as of 3/31/2023



### S&P 500 Sector Performance

Source: Bloomberg data as of 3/31/2023





by Mirae Asset







#### Disclaimer

Investing involves risk, including the possible loss of principal.

Index returns are for illustrative purposes only and do not represent actual fund performance. Indices are unmanaged and do not include the effect of fees, expenses or sales charges. One cannot invest directly in an index. Past performance does not guarantee future results.

This material represents an assessment of the market environment at a specific point in time and is not intended to be a forecast of future events, or a guarantee of future results. This information is not intended to be individual or personalized investment or tax advice and should not be used for trading purposes. Please consult a financial advisor or tax professional for more information regarding your investment and/or tax situ