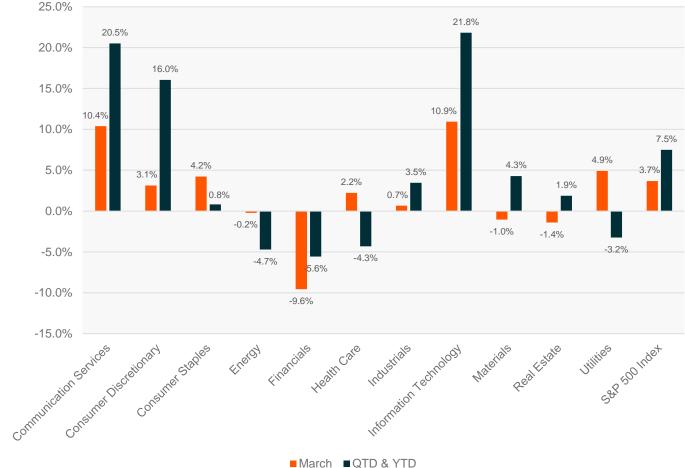

### S&P 500 Sector Performance

Source: Bloomberg data as of 3/31/2023

by Mirae Asset