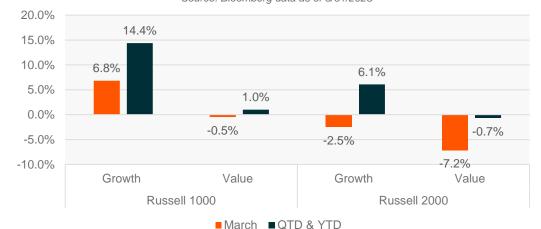

### Relative PE Ratios S&P 500 Relative to the MSCI ACWI





#### **Growth and Value** Source: Bloomberg data as of 3/31/2023



### S&P 500 Sector Performance

Source: Bloomberg data as of 3/31/2023





by Mirae Asset







#### Disclaimer

Investing involves risk, including the possible loss of principal.

Index returns are for illustrative purposes only and do not represent actual fund performance. Indices are unmanaged and do not include the effect of fees, expenses or sales charges. One cannot invest directly in an index. Past performance does not guarantee future results.

This material represents an assessment of the market environment at a specific point in time and is not intended to be a forecast of future events, or a guarantee of future results. This information is not intended to be individual or personalized investment or tax advice and should not be used for trading purposes. Please consult a fina