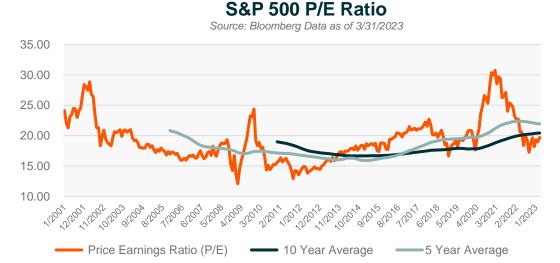

### Relative PE Ratios S&P 500 Relative to the MSCI ACWI





#### **Growth and Value** Source: Bloomberg data as of 3/31/2023



### S&P 500 Sector Performance

Source: Bloomberg data as of 3/31/2023





by Mirae Asset







#### Disclaimer

Investing involves risk, including the possible loss of principal.

Index returns are for illustrative purposes only and do not represent actual fund performance. Indices are unmanaged and do not include the effect of fees, expenses or sales charges. One cannot invest directly in an index. Past performance does not guarantee future results.

This material represents an assessment of the market environment at a specific point in time and is not intended to be a forecast of future events, or a guarantee of future results. This information is not int