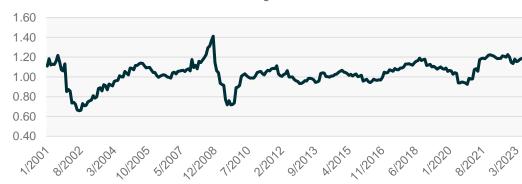

#### Relative PE Ratios S&P 500 Relative to the MSCI ACWI

Source: Bloomberg data as of 6/30/2023