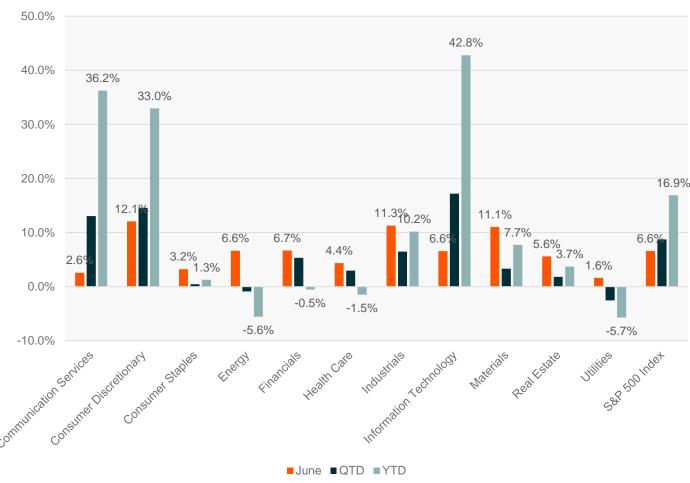

#### **Market Performance**

Source: Bloomberg data as of 6/30/2023



#### S&P 500 P/E Ratio

Source: Bloomberg Data as of 6/30/2023



#### Relative PE Ratios S&P 500 Relative to the MSCI ACWI

Source: Bloomberg data as of 6/30/2023





### **Size & Style Performance**

Source: Bloomberg data as of 6/30/2023



#### **Growth and Value**

Source: Bloomberg data as of 6/30/2023



#### **S&P 500 Sector Performance**

Source: Bloomberg data as of 6/30/2023



#### 10 Year Treasury Yield

Source: Bloomberg data as of 6/30/2023



### Copper / Gold Ratio & Crude

Source: Bloomberg data as of 6/30/2023



#### **U.S. Yield Curve - Comparative Analysis**

Source: Bloomberg Data as of 6/30/2023



5/31/2023

### **DXY Index Spot Price**

Source: Bloomberg Data as of 6/30/2023



## Total Job Openings/Unemployment Level Source: FRED Data as of 6/30/2023

## U.S. Inflation Rates



### U.S. Composite PMI w/Manufacturing & Services

Source: Bloomberg data as of 6/30/2023



#### **U.S. Financial Obligations Ratio**

Source: FRED Data as of 6/30/2023



Job openings/unemployment ratio

121/100

#### **Disclaimer**

Investing involves risk, including the possible loss of principal.

Index returns are for illustrative purposes only and do not represent