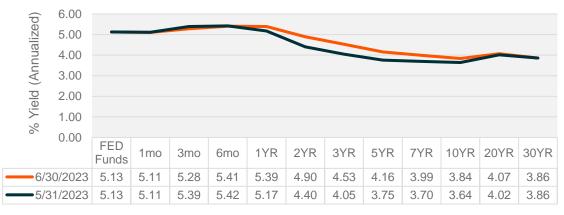

#### **U.S. Yield Curve - Comparative Analysis**

Source: Bloomberg Data as of 6/30/2023

5/31/2023