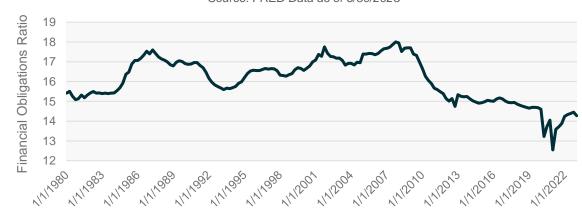

#### **U.S. Financial Obligations Ratio**

Source: FRED Data as of 6/30/2023

Job openings/unemployment ratio

121/100