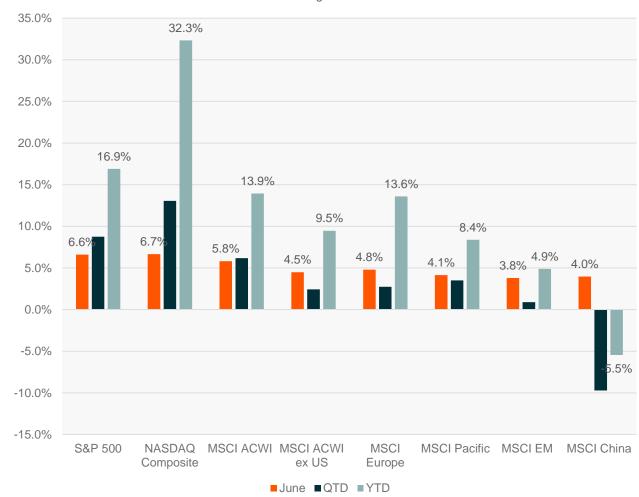

#### **Market Performance**

Source: Bloomberg data as of 6/30/2023



#### S&P 500 P/E Ratio

Source: Bloomberg Data as of 6/30/2023



#### Relative PE Ratios S&P 500 Relative to the MSCI ACWI

Source: Bloomberg data as of 6/30/2023





### **Size & Style Performance**

Source: Bloomberg data as of 6/30/2023



#### **Growth and Value**

Source: Bloomberg data as of 6/30/2023



#### **S&P 500 Sector Performance**

Source: Bloomberg data as of 6/30/2023



#### 10 Year Treasury Yield

Source: Bloomberg data as of 6/30/2023



### Copper / Gold Ratio & Crude

Source: Bloomberg data as of 6/30/2023



#### **U.S. Yield Curve - Comparative Analysis**

Source: Bloomberg Data as of 6/30/2023



5/31/2023

### **DXY Index Spot Price**

Source: Bloomberg Data as of 6/30/2023



## Total Job Openings/Unemployment Level Source: FRED Data as of 6/30/2023

## U.S.