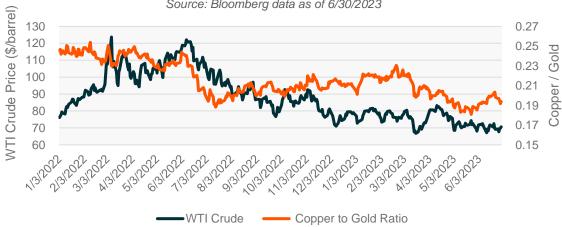

#### **Market Performance**

Source: Bloomberg data as of 6/30/2023



#### S&P 500 P/E Ratio

Source: Bloomberg Data as of 6/30/2023



#### Relative PE Ratios S&P 500 Relative to the MSCI ACWI

Source: Bloomberg data as of 6/30/2023





### **Size & Style Performance**

Source: Bloomberg data as of 6/30/2023



#### **Growth and Value**

Source: Bloomberg data as of 6/30/2023



#### **S&P 500 Sector Performance**

Source: Bloomberg data as of 6/30/2023



#### 10 Year Treasury Yield

Source: Bloomberg data as of 6/30/2023



### Copper / Gold Ratio & Crude

Source: Bloomberg data as of 6/30/2023



#### **U.S. Yield Curve - Comparative Analysis**

Source: Bloomberg Data as of 6/30/2023



5/31/2023

### **DXY Index Spot Price**

Source: Bloomberg Data as of 6/30/2023



## Total Job Openings/Unemployment Level Source: FRED Data as of 6/30/2023

## U.S. Inflation Rates



### U.S. Composite PMI w/Manufacturing & Services

Source: Bloomberg data as of 6/30/2023



#### **U.S. Financial Obligations Ratio**

Source: FRED Data as of 6/30/2023



Job openings/unemployment ratio

121/100

#### **Disclaimer**

Investing involves risk, including the possible loss of principal.

Index returns are for illustrative purposes only and do not represent actual fund performance. Indices are unmanaged and do not include the effect of fees, expenses or sales charges. One cannot invest directly in an