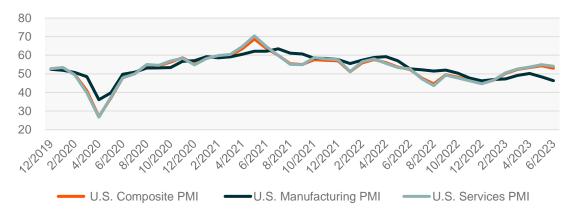

### U.S. Composite PMI w/Manufacturing & Services

Source: Bloomberg data as of 6/30/2023