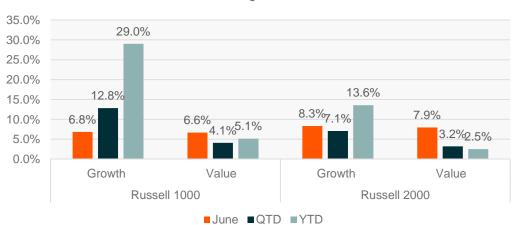

### **Size & Style Performance**

Source: Bloomberg data as of 6/30/2023

#### **Growth and Value**

Source: Bloomberg data as of 6/30/2023