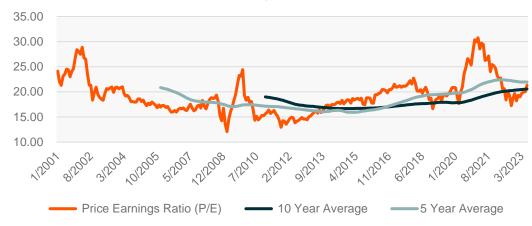

#### **Market Performance**

Source: Bloomberg data as of 6/30/2023



#### S&P 500 P/E Ratio

Source: Bloomberg Data as of 6/30/2023



#### Relative PE Ratios S&P 500 Relative to the MSCI ACWI

Source: Bloomberg data as of 6/30/2023





### **Size & Style Performance**

Source: Bloomberg data as of 6/30/2023



#### **Growth and Value**

Source: Bloomberg data as of 6/30/2023



#### **S&P 500 Sector Performance**

Source: Bloomberg data as of 6/30/2023



#### 10 Year Treasury Yield

Source: Bloomberg data as of 6/30/2023



### Copper / Gold Ratio & Crude

Source: Bloomberg data as of 6/30/2023



#### **U.S. Yield Curve - Comparative Analysis**

Source: Bloomberg Data as of 6/30/2023



5/31/2023

### **DXY Index Spot Price**

Source: Bloomberg Data as of 6/30/2023



## Total Job Openings/Unemployment Level Source: FRED Data as of 6/30/2023

## U.S. Inflation Rates



### U.S. Composite PMI w/Manufacturing & Servic