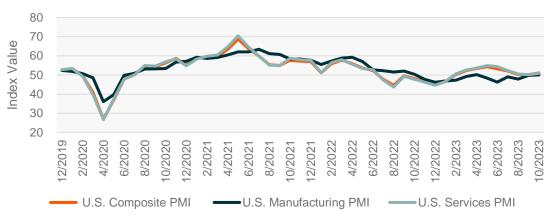

## U.S. Composite PMI w/Manufacturing & Services

Source: Bloomberg data as of 10/31/2023