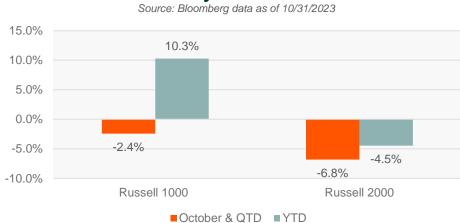

#### **Market Performance**

Source: Bloomberg data as of 10/31/2023



# ■October & QTD ■YTD

### S&P 500 P/E Ratio

Source: Bloomberg Data as of 10/31/2023



## **Relative PE Ratios** S&P 500 Relative to the MSCI ACWI

Source: Bloomberg data as of 10/31/2023





## **Size & Style Performance**



### **Growth and Value**

Source: Bloomberg data as of 10/31/2023



#### **S&P 500 Sector Performance**

Source: Bloomberg data as of 10/31/2023



## 10 Year Treasury Yield



# Copper / Gold Ratio & Crude



### **U.S. Yield Curve - Comparative Analysis**

Source: Bloomberg Data as of 10/31/2023



**—**10/31/2023 **—**9/30/2023

## **DXY Index Spot Price**

Source: Bloomberg Data as of 10/31/2023



## **Total Job Openings/Unemployment Level**

Source: FRED Data as of 10/31/2023



### **U.S. Inflation Rates**

Source: FRED Data as of 10/31/2023



## U.S. Composite PMI w/Manufacturing & Services

Source: Bloomberg data as of 10/31/2023



### **Goldman Sachs U.S. Financial Conditions Index**

Source: Bloomberg Data as of 10/31/2023



#### **Disclaimer**

Investing involves risk, in