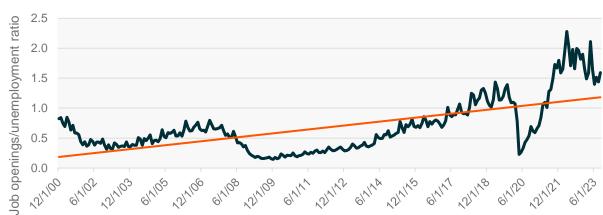

## **Total Job Openings/Unemployment Level**

Source: FRED Data as of 10/31/2023