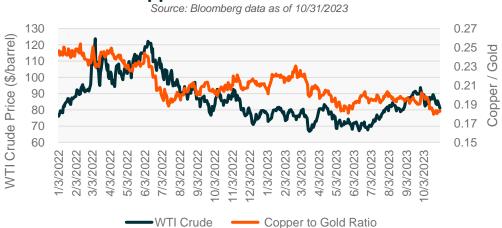

#### **Market Performance**

Source: Bloomberg data as of 10/31/2023



# ■October & QTD ■YTD

### S&P 500 P/E Ratio

Source: Bloomberg Data as of 10/31/2023



## **Relative PE Ratios** S&P 500 Relative to the MSCI ACWI

Source: Bloomberg data as of 10/31/2023





## **Size & Style Performance**



### **Growth and Value**

Source: Bloomberg data as of 10/31/2023



#### **S&P 500 Sector Performance**

Source: Bloomberg data as of 10/31/2023



## 10 Year Treasury Yield



# Copper / Gold Ratio & Crude



### **U.S. Yield Curve - Comparative Analysis**

Source: Bloomberg Data as of 10/31/2023



**—**10/31/2023 **—**9/30/2023

## **DXY Index Spot Price**

Source: Bloomberg Data as of 10/31/2023



## **Total Job Openings/Unemployment Level**

Source: FRED Data as of 10/31/2023



### **U.S. Inflation Rates**

Source: FRED Data as of 10/31/2023



## U.S. Composite PMI w/Manufacturing & Services

Source: Bloomberg data as of 10/31/2023



### **Goldman Sachs U.S. Financial Conditions Index**

Source: Bloomberg Data as of 10/31/2023



#### **Disclaimer**

Investing involves risk, including the possible loss of principal.

Index returns are for illustrative purposes only and do not represent actual fund performance. Indices are unmanaged and do not include the effect of fees, expenses or sa