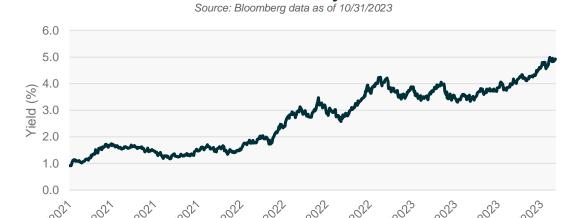

#### **Market Performance**

Source: Bloomberg data as of 10/31/2023



# ■October & QTD ■YTD

### S&P 500 P/E Ratio

Source: Bloomberg Data as of 10/31/2023



## **Relative PE Ratios** S&P 500 Relative to the MSCI ACWI

Source: Bloomberg data as of 10/31/2023





## **Size & Style Performance**



### **Growth and Value**

Source: Bloomberg data as of 10/31/2023



#### **S&P 500 Sector Performance**

Source: Bloomberg data as of 10/31/2023



## 10 Year Treasury Yield



# Copper / Gold Ratio & Crude



### **U.S. Yield Curve - Comparative Analysis**

Source: Bloomberg Data as of 10/31/2023



**—**10/31/2023 **—**9/30/2023

## **DXY Index Spot Price**

Source: Bloomberg Data as of 10/31/2023



## **Total Job Openings/Unemployment Level**

Source: FRED Data as of 10/31/2023



### **U.S. Inflation Rates**

Source: FRED Data as of 10/31/2023



## U.S. Composite PMI w/Manufacturing & Services

Source: Bloomberg data as of 10/31/2023



### **Goldman Sachs U.S. Financial Conditions Index**

Source: Bloomberg Data as of 10/31/2023



#### **Disclaimer**

Investing involves risk, including the possible loss of principal.

Index returns are for illustrative purposes only and do not represent actual fund performance. Indices are unmanaged and do not include t