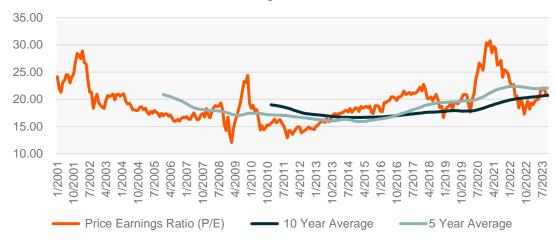

#### **Market Performance**

Source: Bloomberg data as of 10/31/2023



# ■October & QTD ■YTD

### S&P 500 P/E Ratio

Source: Bloomberg Data as of 10/31/2023



## **Relative PE Ratios** S&P 500 Relative to the MSCI ACWI

Source: Bloomberg data as of 10/31/2023





## **Size & Style Performance**



### **Growth and Value**

Source: Bloomberg data as of 10/31/2023



#### **S&P 500 Sector Performance**

Source: Bloomberg data as of 10/31/2023



## 10 Year Treasury Yield



# Copper / Gold Ratio & Crude



### **U.S. Yield Curve - Comparative Analysis**

Source: Bloomberg Data as of 10/31/2023



**—**10/31/2023 **—**9/30/2023

## **DXY Index Spot Price**

Source: Bloomberg Data as of 10/31/2023



## **Total Job Openings/Unemployment Level**

Source: FRED Data as of 10/31/2023



### **U.S. Inflation Rates**

Source: FRED Data as of 10/31/2023



## U.S. Composite PMI w/Manufacturing & Services

Source: Bloomberg data as of 10/31/2023



### *