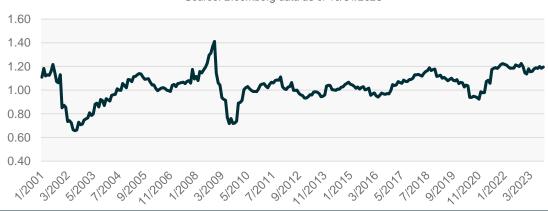

## **Relative PE Ratios** S&P 500 Relative to the MSCI ACWI

Source: Bloomberg data as of 10/31/2023