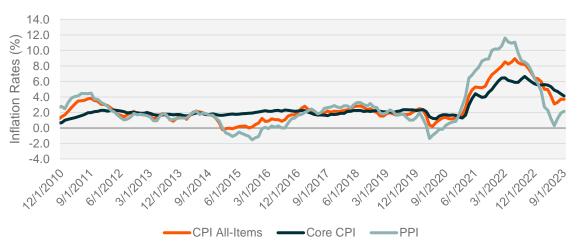

0/31/2023



# ■October & QTD ■YTD

### S&P 500 P/E Ratio

Source: Bloomberg Data as of 10/31/2023



## **Relative PE Ratios** S&P 500 Relative to the MSCI ACWI

Source: Bloomberg data as of 10/31/2023





## **Size & Style Performance**



### **Growth and Value**

Source: Bloomberg data as of 10/31/2023



#### **S&P 500 Sector Performance**

Source: Bloomberg data as of 10/31/2023



## 10 Year Treasury Yield



# Copper / Gold Ratio & Crude



### **U.S. Yield Curve - Comparative Analysis**

Source: Bloomberg Data as of 10/31/2023



**—**10/31/2023 **—**9/30/2023

## **DXY Index Spot Price**

Source: Bloomberg Data as of 10/31/2023



## **Total Job Openings/Unemployment Level**

Source: FRED Data as of 10/31/2023



### **U.S. Inflation Rates**

Source: FRED Data as of 10/31/2023



## U.S. Composite PMI w/Manufacturing & Services

Source: Bloomberg data as of 10/31/2023



### **Goldman Sachs U.S. Financial Conditions Index**

Source: Bloomberg Data as of 10/31/2023



#### **Disclaimer**

Investing involves risk, including the possible loss of principal.

Index returns are for illustrative purposes only and do not represent actual fund performance. Indices are unmanaged and do not include the effect of fees, expenses or sales charges. One cannot invest directly in an index. Past performance does not guarantee future results.

This material represents an assessment of the market environment at a specific point in time and is not intended to be a forecast of future events, or a guarantee of future results. This information is not intended to be individual or persona