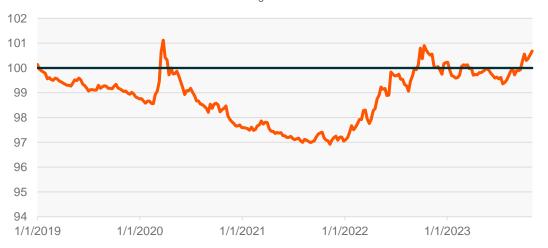

### **Goldman Sachs U.S. Financial Conditions Index**

Source: Bloomberg Data as of 10/31/2023