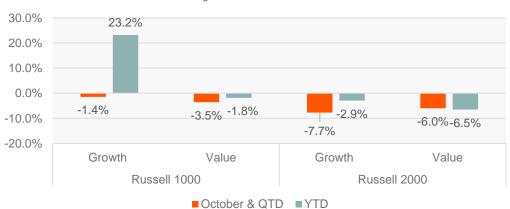

## **Size & Style Performance**

### **Growth and Value**

Source: Bloomberg data as of 10/31/2023