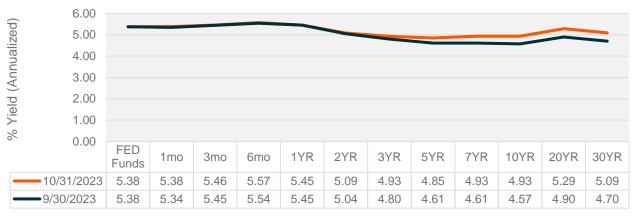

### **U.S. Yield Curve - Comparative Analysis**

Source: Bloomberg Data as of 10/31/2023

**—**10/31/2023 **—**9/30/2023