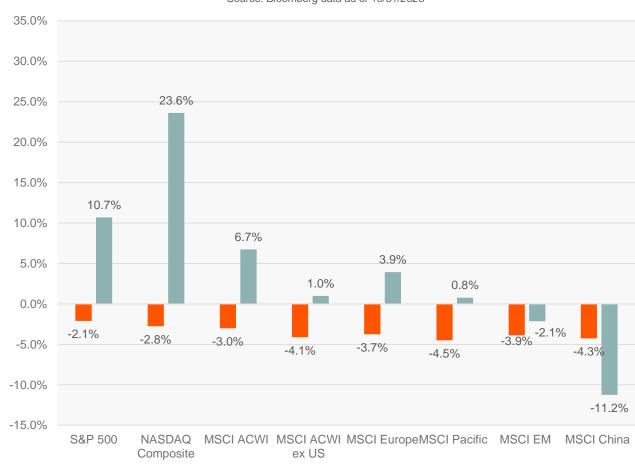

#### **Market Performance**

Source: Bloomberg data as of 10/31/2023



# ■October & QTD ■YTD

### S&P 500 P/E Ratio

Source: Bloomberg Data as of 10/31/2023



## **Relative PE Ratios** S&P 500 Relative to the MSCI ACWI

Source: Bloomberg data as of 10/31/2023





## **Size & Style Performance**



### **Growth and Value**

Source: Bloomberg data as of 10/31/2023



#### **S&P 500 Sector Performance**

Source: Bloomberg data as of 10/31/2023



## 10 Year Treasury Yield



# Copper / Gold Ratio & Crude



### **U.S. Yield Curve - Comparative Analysis**

Source: Bloomberg Data as of 10/31/2023



**—**10/31/2023 **—**9/30/2023

## **DXY Index Spot Price**

Source: Bloomberg Data as of 10/31/2023



## **Total Job Openings/Unemployment Level**

Source: FRED Data as of 10/31/2023



### **U.S. Inflation Rates**

Source: FRED Data as of 10/31/2023



## U.S. C