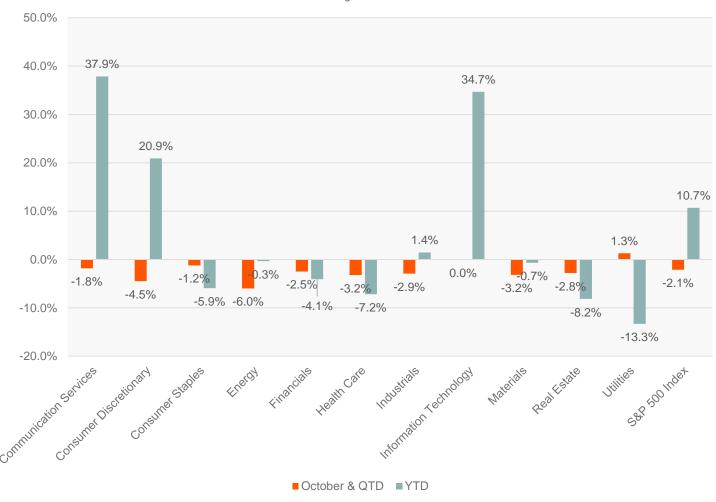

#### **Market Performance**

Source: Bloomberg data as of 10/31/2023



# ■October & QTD ■YTD

### S&P 500 P/E Ratio

Source: Bloomberg Data as of 10/31/2023



## **Relative PE Ratios** S&P 500 Relative to the MSCI ACWI

Source: Bloomberg data as of 10/31/2023





## **Size & Style Performance**



### **Growth and Value**

Source: Bloomberg data as of 10/31/2023



#### **S&P 500 Sector Performance**

Source: Bloomberg data as of 10/31/2023



## 10 Year Treasury Yield



# Copper / Gold Ratio & Crude



### **U.S. Yield Curve - Comparative Analysis**

Source: Bloomberg Data as of 10/31/2023



**—**10/31/2023 **—**9/30/2023

## **DXY Index Spot Price**

Source: Bloomberg Data as of 10/31/2023



## **Total Job Openings/Unemployment Level**

Source: FRED Data as of 10/31/2023



### **U.S. Inflation Rates**

Source: FRED Data as of 10/31/2023



## U.S. Composite PMI w/Manufacturing & Services

Source: Bloomberg data as of 10/31/2023



### **Goldman Sachs U.S. Financial Conditions Index**

Source: Bloomberg Data as of 10/31/2023



#### **Disclaimer**

Investing involves risk, including the possible loss of principal.

Index returns are for illustrative purposes only and do not represent actual fund performance. Indices are u