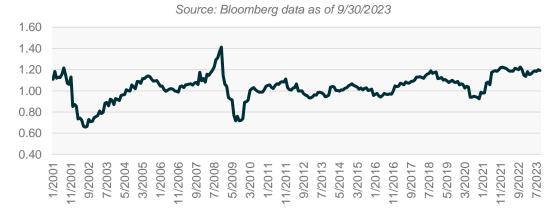

### Relative PE Ratios S&P 500 Relative to the MSCI ACWI

© Global X Management Company LLC All numbers are approximate

**Growth and Value** 

Source: Bloomberg data as of 9/30/2023

1.8%

■September ■QTD ■YTD