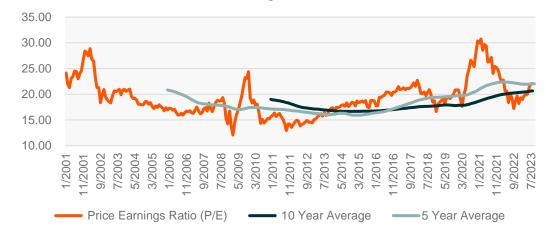

# MARKET SNAPSHOT

**Market Performance** 

Source: Bloomberg data as of 9/30/2023

September QTD YTD

S&P 500 P/E Ratio

Source: Bloomberg data as of 9/30/2023