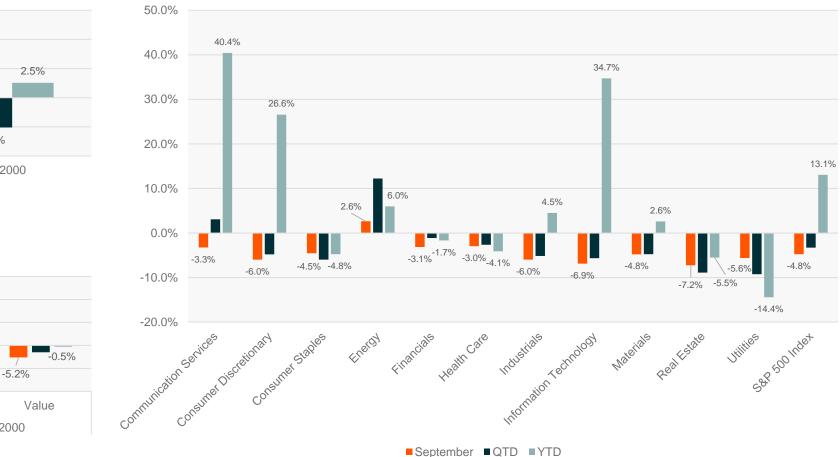

# MARKET SNAPSHOT

**Market Performance** 

Source: Bloomberg data as of 9/30/2023



September QTD YTD

S&P 500 P/E Ratio

Source: Bloomberg data as of 9/30/2023



### Relative PE Ratios S&P 500 Relative to the MSCI ACWI





© Global X Management Company LLC All numbers are approximate



**Growth and Value** 

Source: Bloomberg data as of 9/30/2023

1.8%

■September ■QTD ■YTD

-6.6%

-3.9%

Russell 1000

Value

5.2%

Russell 2000

Growth

Size & Style Performance





25.0%

30.0%

20.0%

10.0%

0.0%

-10.0%

-20.0%

-5.4%

Growth

All numbers are approximate

### S&P 500 Sector Performance Source: Bloomberg data as of 9/30/2023

# MARKET SNAPSHOT 🔗



U.S. Yield Curve - Comparative Analysis





**—** 9/29/2023 **—** 8/31/2023

### **DXY Index Spot Price**

Source: Bloomberg data as of 9/30/2023





GLOBAL X

by Mirae Asset

Copper / Gold Ratio & Crude Source: Bloomberg data as of 9/30/2023

#### © Global X All nu

© Global X Management Company LLC All numbers are approximate

# MARKET SNAPSHOT





# MARKET SNAPSHOT

### Disclaimer

Investing involves risk, including the possible loss of principal.

Index returns are for illustrative purposes only and do not represent actual fund performance. Indices are unmanaged and do not include the effect of