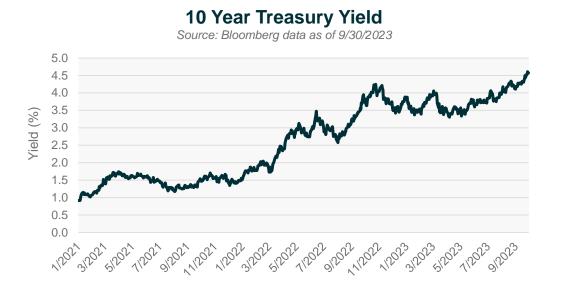

# MARKET SNAPSHOT 🔗

U.S. Yield Curve - Comparative Analysis

**—** 9/29/2023 **—** 8/31/2023