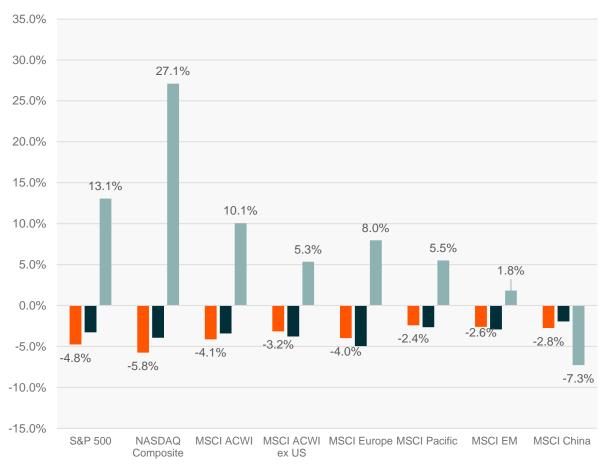

# MARKET SNAPSHOT

**Market Performance** 

Source: Bloomberg data as of 9/30/2023

September QTD YTD

S&P 500 P/E Ratio

Source: Bloomberg data as of 9/30/2023