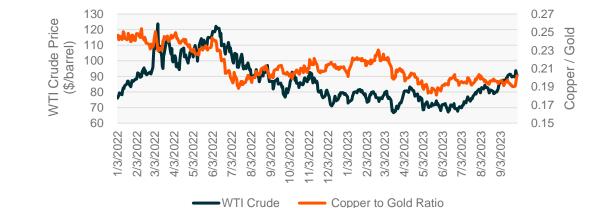

### **DXY Index Spot Price**

Source: Bloomberg data as of 9/30/2023

GLOBAL X

by Mirae Asset

Copper / Gold Ratio & Crude Source: Bloomberg data as of 9/30/2023