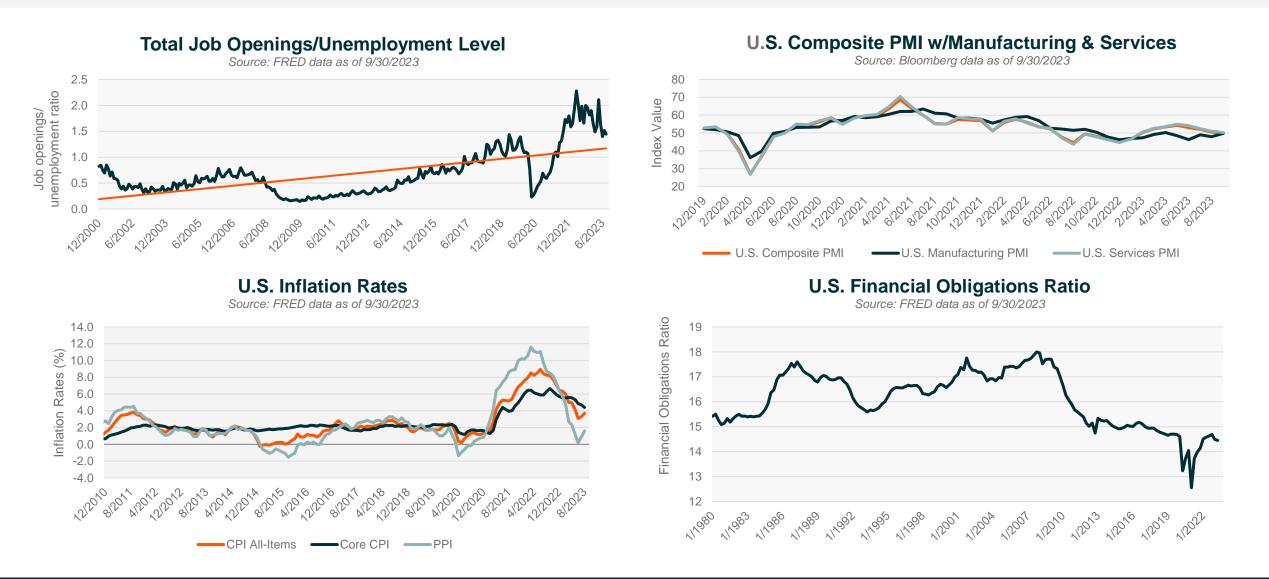

ACWI





© Global X Management Company LLC All numbers are approximate



**Growth and Value** 

Source: Bloomberg data as of 9/30/2023

1.8%

■September ■QTD ■YTD

-6.6%

-3.9%

Russell 1000

Value

5.2%

Russell 2000

Growth

Size & Style Performance





25.0%

30.0%

20.0%

10.0%

0.0%

-10.0%

-20.0%

-5.4%

Growth

All numbers are approximate

### S&P 500 Sector Performance Source: Bloomberg data as of 9/30/2023

# MARKET SNAPSHOT 🔗



U.S. Yield Curve - Comparative Analysis





**—** 9/29/2023 **—** 8/31/2023

### **DXY Index Spot Price**

Source: Bloomberg data as of 9/30/2023





GLOBAL X

by Mirae Asset

Copper / Gold Ratio & Crude Source: Bloomberg data as of 9/30/2023

#### © Global X All nu

© Global X Management Company LLC All numbers are approximate

# MARKET SNAPSHOT





# MARKET SNAPSHOT

### Disclaimer

Investing involves risk, including the possible loss of principal.

Index returns are for illustrative purposes only and do not represent actual fund performance. Indices are unmanaged and do not include the effect of fees, expenses or sales charges. One cannot invest directly in an index. Past performance does not guarantee future results.

This material represents an assessment of the market environment at a specific point in time and is not intended to be a forecast of future events, or a guarantee of future results. This information is not intended to be individual or personalized investment or tax advice and should not be used for trading purposes. Please consult a financial advisor or tax professional for more information regarding your investme