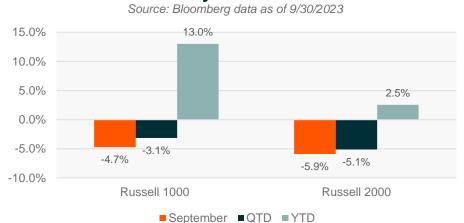

-6.6%

-3.9%

Russell 1000

Value

5.2%

Russell 2000

Growth

Size & Style Performance

25.0%

30.0%

20.0%

10.0%

0.0%

-10.0%

-20.0%

-5.4%